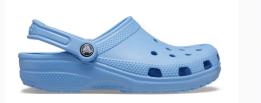

Example of Crocs Clogs that will no longer be allowed:

The following page includes additional examples of other prohibited open-heeled and open-toed shoes, slides, and sandals.

All other policies regarding footwear will remain the same.