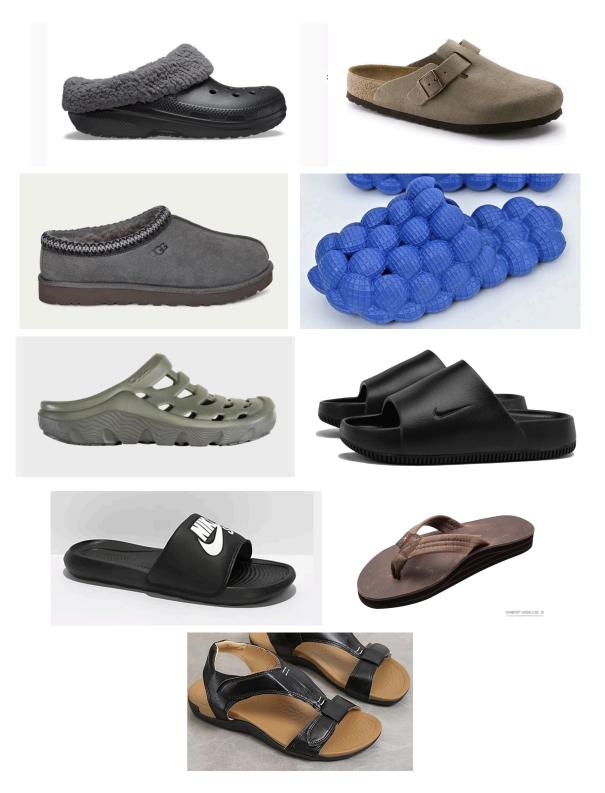

Sincerely,

Dr. Heather D. Collins, Head of School Rocky Mount Preparatory School

Examples of other open-heel and open-toed shoes, slides, and sandals that are not allowed: