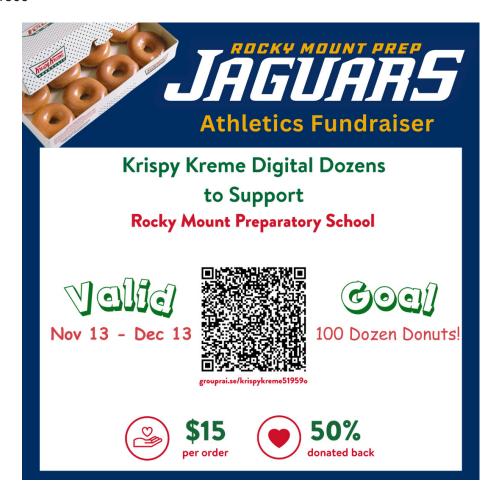

### **Athletics Fundraiser Announcements!**

Krispy Kreme Doughnuts for a Cause!!
 Happening Now - Dec. 13th

50% of your order will be donated back to RMP Athletics when you purchase via our fundraising sales page!

Buy online - receive a code via email - visit your local store and use your code to redeem

### Get your Krispy Kreme Doughnuts here!

Panda Express Fundraiser!!
 This Saturday - Dec. 7th
 From 10:00 am - 9:30 pm